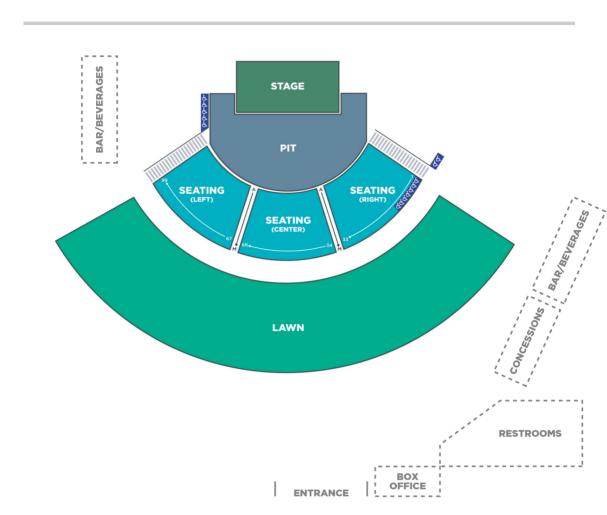

## SEATING MAP

```
A 58575655545352575049484746454443424140 A
                B 6160595857565554535251504948474645444342 B
           c 66656463626160595357565554535251504948474645 c
           D 6968676665646362616059585756555453525150494847 D
           E 72 77 70 69 68 67 66 65 64 63 62 61 60 59 58 57 56 55 54 53 52 51 50 49 E
         F 76757473727170696867666564636261605958575955545352 F
         G 797877767574737271706988676656463626160595857565554 G
       н 8180 79 78 77 76 75 74 73 72 71 70 69 68 67 66 564 63 62 61 60 59 58 57 56 55 н
       18584838281807978777675747372717069686766564636261605958 1
  J 90898887868584838281807978776757473727170696867666564636261 J
  к 9399 99 89 88 87 86 85 84 83 82 81 80 79 78 77 76 75 74 73 72 71 70 69 68 67 66 65 64 63 к
L 969949399 998988 97888 8888 8888 8889 78 77 76 75 74 73 72 77 70 968 67 66 5 L
м 9999 97 99 99 94 93 92 91 90 89 88 87 88 85 84 83 82 81 80 79 78 77 76 75 74 73 72 71 70 69 68 67 м
```